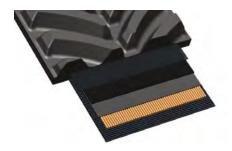

## **Strong Cables**

The track tensile strength is ensured by a full layer of 5.4mm, seamless tension cables. In addition, the track's core is reinforced with as much as four steel cable layers placed at special angles to maximise the core stiffness, making our tracks the best choice for durability and flexibility.

### One Step Vulcan

Vulcanisation in one step of track core, guide lugs and tread patterns reinforce solidity and prevent tread pull off. All track parts are strongly vulcanised and bonded together. Low wearability rubber compound offers extended lifetime.